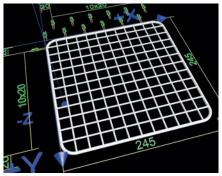

## **Easy Basic Version**

You may draw your meshes quickly and easily. You will see the result in a three dimensional presentation. It can be turned and tilted into any position.

The dialogue is optimized for input of mesh data. You will find export functions for drawings and mesh data that may be used in quotations and shop work sheets.

It also calculates the material requirements for a specified lot size.