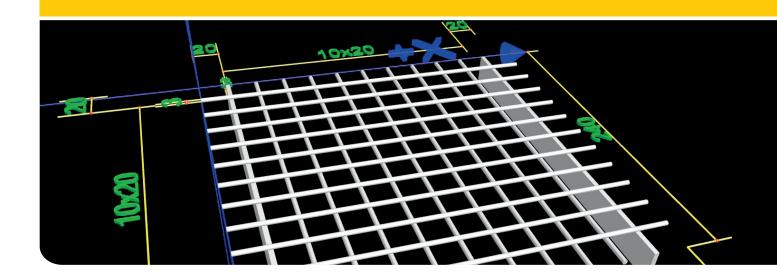

MeshStudio - Design your Mesh the Easy Way

The Schlatter MeshStudio is a 3 dimensional drawing program for welded wire mesh with multiple additional functions. It is used by wire mesh producers. The MeshStudio standardizes the interchange of mesh data between customer, producer and Schlatter mesh welding plant.

## **Easy Basic Version**

You may draw your meshes quickly and easily. You will see the result in a three dimensional presentation. It can be turned and tilted into any position.

The dialogue is optimized for input of mesh data. You will find export functions for drawings and mesh data that may be used in quotations and shop work sheets.